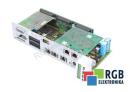

## Repair CSH01.2C-S3-ENS-EN2-CCD-NN-S-NN-FW BOSCH REXROTH

We will repair every BOSCH REXROTH device. If you cannot find the device that interests you, please contact us. We collect the devices **free of charge** via a courier or in person, thanks to which we are able to carry out the repair within several hours. We will diagnose your equipment **for free**, and if you do not decide on our service, you will not incur any costs. We offer **24 months warranty** for all completed repairs. We are available 24/7, also at weekends and on holidays. **Call us 24/7:** +48 71 750 09 77 and receive immediate help.

## SPECIFICATIONS

| MANUFACTURER | BOSCH REXROTH                      |
|--------------|------------------------------------|
| MODEL        | CSH01.2C-S3-ENS-EN2-CCD-NN-S-NN-FW |
| CATEGORY     | PLC Systems                        |
| WEIGHT       | 1.0 kg                             |